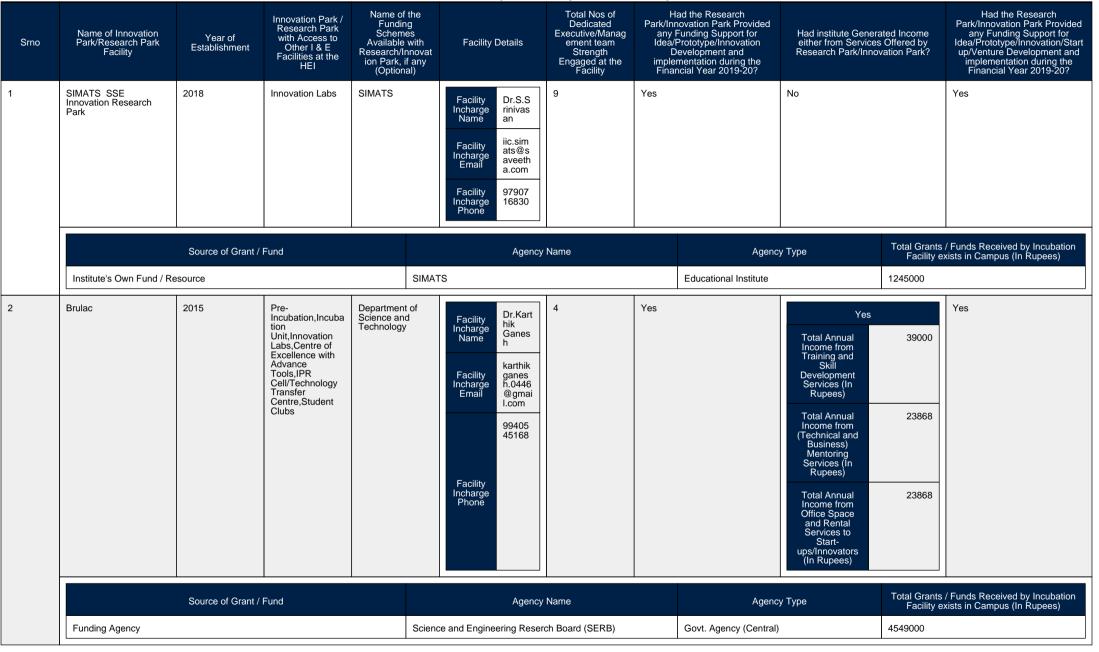

| Agency Name          |     |                       | Agency Type |                             | Total Grants / Funds Received by Incubation<br>Facility exists in Campus (In Rupees) |  |
|   | Institute's Own Fund / Re                | esource           |                                     |        | Saveetha College of Nursing                                                                                               |                      |     | Educational Institute |             | 100000                      |                                                                                      |  |

#### Section 3 > ii > d : List the Innovation Park/Research Park Facilities at the HEI (>= 5000 Sq. Ft. Floor Area)



# Section 3 > ii > d : List the Innovation Park/Research Park Facilities at the HEI (>= 5000 Sq. Ft. Floor Area)

| 3 | Saveetha Academy of<br>Genetic Engineering                            | 2018              | Pre-<br>Incubation,Incuba<br>tion<br>Unit,Innovation<br>Labs,Centre of<br>Excellence with<br>Advance<br>Tools,IPR<br>Cell/Technology<br>Transfer<br>Centre,Student<br>Clubs | Department<br>Science and<br>Technology | d Facility Dr.                                                                                                                                                   | 4    | Yes |                                  | Yes<br>Total Annual<br>Income from<br>Training and<br>Skill<br>Development<br>Services (In<br>Rupees)<br>Total Annual<br>Income from<br>(Technical and<br>Busin