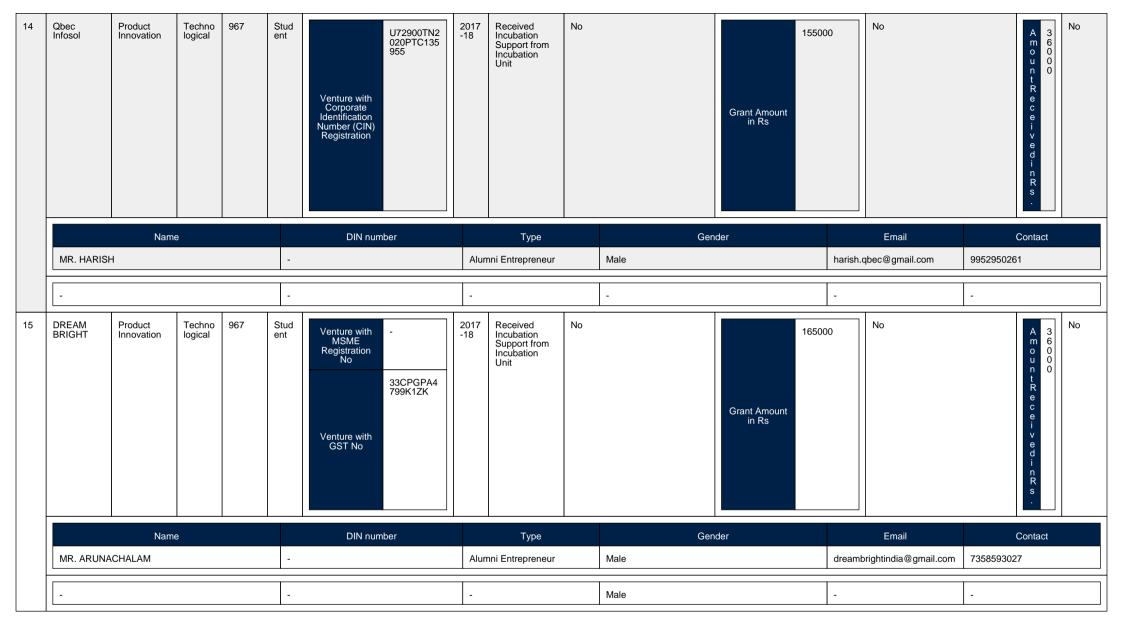

| No                                                                                                                                                                                                                                                                                                                                                                                                                                                                                                                                                               | No                                                                                                                                                                                                                        |









| 18 | Anatics<br>Technologie<br>s Pvt<br>Limited       | Product<br>Innovation | Techno<br>logical | 2108 | Exter<br>nal<br>to<br>the<br>Instit<br>ute/I<br>ncub<br>atee | U36900TI<br>019TC130<br>16<br>Venture with<br>Corporate<br>Identification<br>Number (CIN)<br>Registration | N2<br>19<br>2018<br>-19                            | Received<br>Incubation<br>Support from<br>Incubation<br>Unit | No | Gr     | 1250<br>Grant Amount<br>in Rs | 00 No                                | A 3<br>Mo<br>No<br>No<br>No<br>No<br>No<br>No<br>No<br>No<br>No<br>N                       |
|----|--------------------------------------------------|-----------------------|-------------------|------|--------------------------------------------------------------|---------------------------------------------------