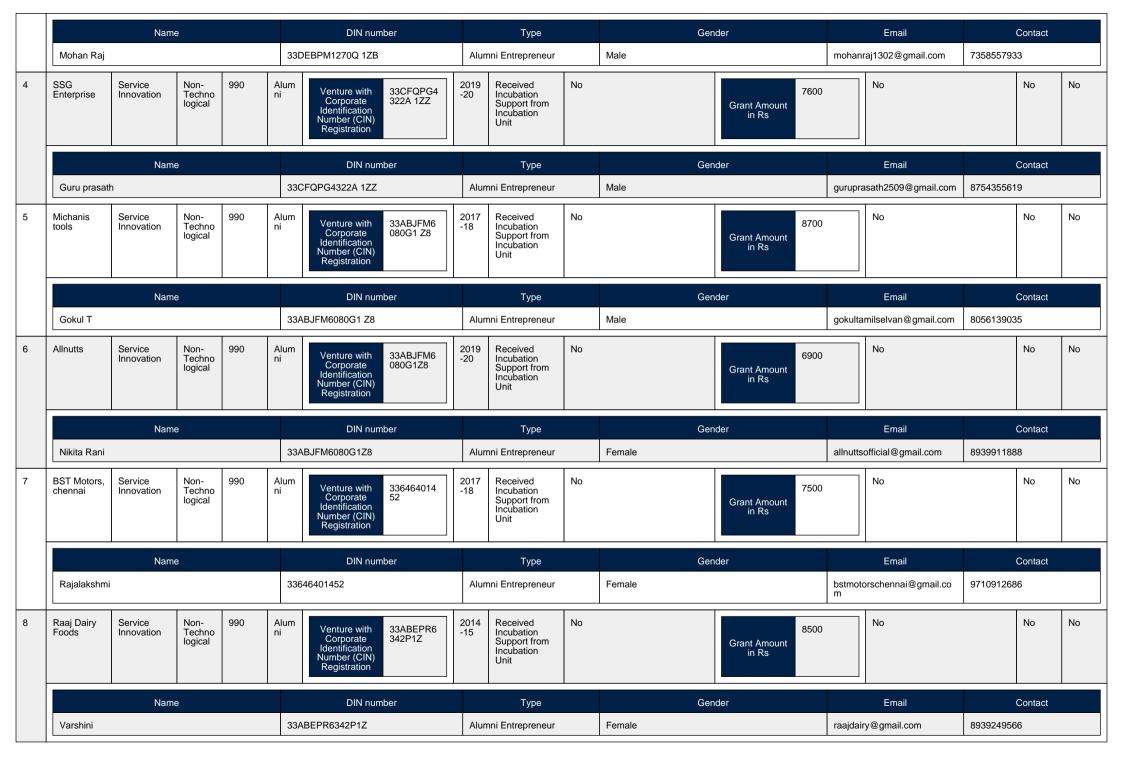

| No                                                                                                                                                                                                                                                                                                                                                                                                                                                                                                                                                               | No                                                                                                                                                                                                                        |









| 18 | Anatics<br>Technologie<br>s Pvt<br>Limited       | Product<br>Innovation | Techno<br>logical | 2108 | Exter<br>nal<br>to<br>the<br>Instit<br>ute/I<br>ncub<br>atee | U36900TI<br>019TC130<br>16<br>Venture with<br>Corporate<br>Identification<br>Number (CIN)<br>Registration | N2<br>19<br>2018<br>-19                            | Received<br>Incubation<br>Support from<br>Incubation<br>Unit | No | Gr     | 1250<br>Grant Amount<br>in Rs | 00 No                                | A 3<br>Mo<br>No<br>No<br>No<br>No<br>No<br>No<br>No<br>No<br>No<br>N                       |
|----|--------------------------------------------------|-----------------------|-------------------|------|--------------------------------------------------------------|-----------------------------------------------