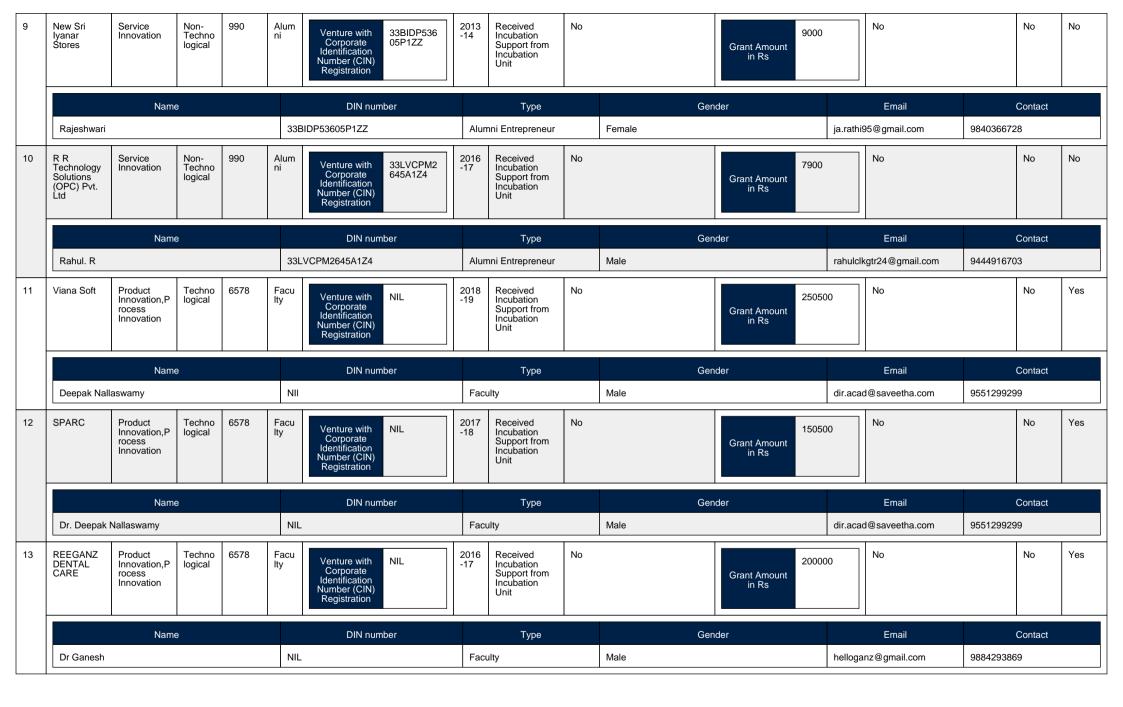

| No                                                                                                                                                                                                                                                                                                                                                                                                                                                                                                                                                               | No                                                                                                                                                                                                                        |









| 18 | Anatics<br>Technologie<br>s Pvt<br>Limited       | Product<br>Innovation | Techno<br>logical | 2108 | Exter<br>nal<br>to<br>the<br>Instit<br>ute/I<br>ncub<br>atee | U36900TI<br>019TC130<br>16<br>Venture with<br>Corporate<br>Identification<br>Number (CIN)<br>Registration | N2<br>19<br>2018<br>-19                            | Received<br>Incubation<br>Support from<br>Incubation<br>Unit | No | Gr     | 1250<br>Grant Amount<br>in Rs | 00 No                                | A 3<br>Mo<br>No<br>No<br>No<br>No<br>No<br>No<br>No<br>No<br>No<br>N                       |
|----|--------------------------------------------------|-----------------------|-------------------|------|--------------------------------------------------------------|-------------------------------------------------