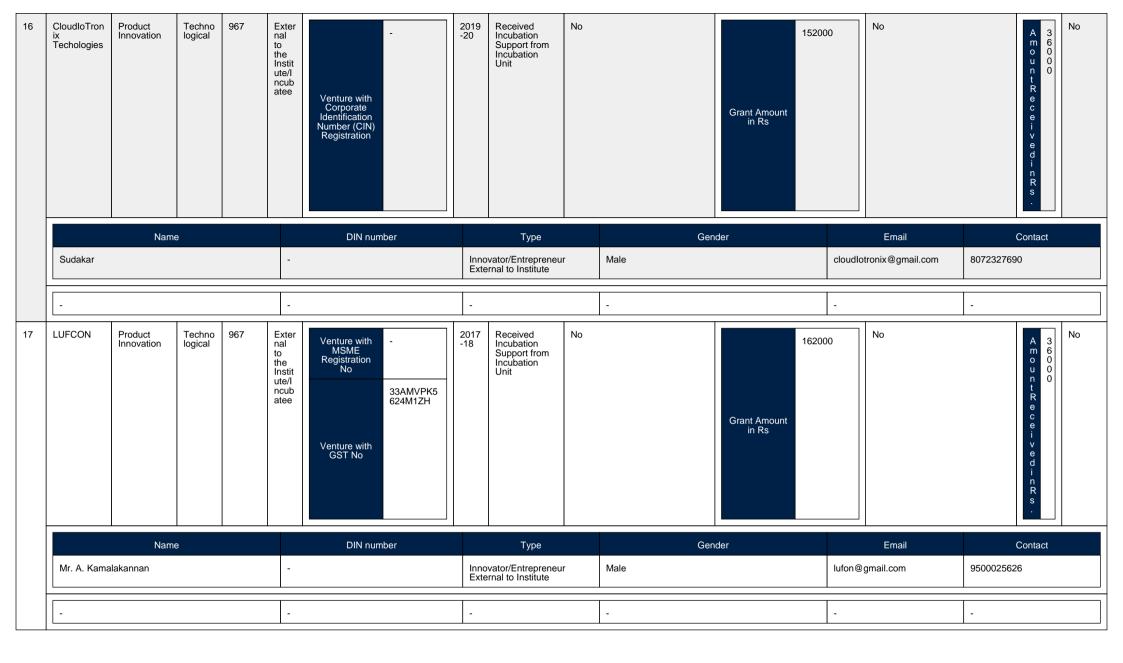

| No                                                                                                                                                                                                                                                                                                                                                                                                                                                                                                                                                               | No                                                                                                                                                                                                                        |









| 18 | Anatics<br>Technologie<br>s Pvt<br>Limited       | Product<br>Innovation | Techno<br>logical | 2108 | Exter<br>nal<br>to<br>the<br>Instit<br>ute/I<br>ncub<br>atee | U36900TI<br>019TC130<br>16<br>Venture with<br>Corporate<br>Identification<br>Number (CIN)<br>Registration | N2<br>19<br>2018<br>-19                            | Received<br>Incubation<br>Support from<br>Incubation<br>Unit | No | Gr     | 1250<br>Grant Amount<br>in Rs | 00 No                                | A 3<br>Mo<br>No<br>No<br>No<br>No<br>No<br>No<br>No<br>No<br>No<br>N                       |
|----|--------------------------------------------------|-----------------------|-------------------|------|--------------------------------------------------------------|-----------------------------------------------------